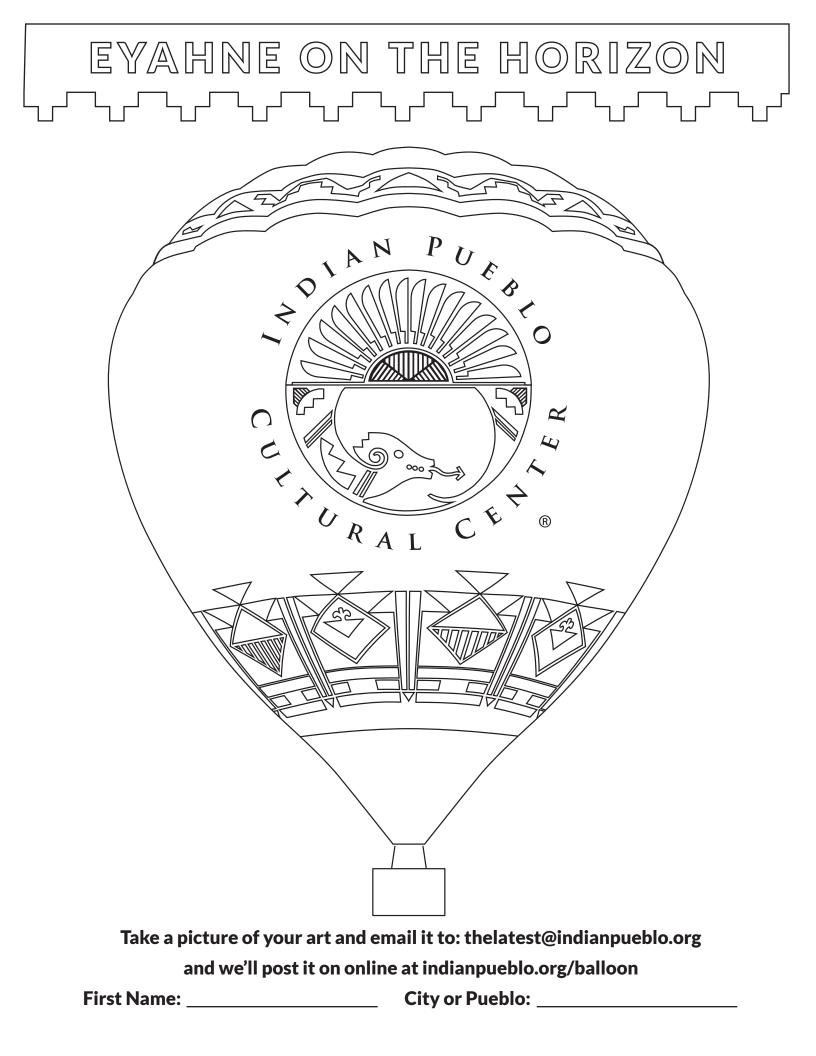

## EYAHNE ON THE HORIZON

# The Meanings of the Design of the Indian Pueblo Cultural Center Hot Air Balloon.

Eyahne means "blessing" in Keres, a Native American language spoken by the Keres Pueblo people in New Mexico.

RAL

UE

### THE TRIANGLE • • • •

in the middle of this design is meant to represent "You". Always move forward and upward. Grow and be in a good place and be strong in the life you live.

Uplift your spirits and the spirits of others. Set goals and rise to the challenge.

#### THE EARTH/GROUND

is symbolized by the red diamond in the center. Growing from the ground is the Corn (Life). Corn has many values to Pueblo people and many uses.

Cornmeal which we pray with, and use for different types of food and food prep. The corn husks are used to carry many things

in offerings to elders, spirits, for blessings. The corn pollen, used in prayer and to show how life is a journey and how we cycle in life.

#### BLACK AND WHITE DASHES • • • • •

Indian

Pueblo

Cultural

Center

Gateway to the 19 Pueblos of New Mexico

are symbolic of Lifeline. This is always meant to continue on (infinity).

As in life and as in the seasons there is always change. The dashes will connect as it comes back around, as we carry on life and values that have been passed on to us, we will teach what we know to others so that our ways will always live on. • • THE STEPS are another form of clouds. The white coming though is the sunlight making its way through, to shine down on us.

#### • • THE AVANYU

or water serpent in our seal is a symbol of thunderstorms, and the life-giving water they bring.

THE BLACK TRIANGLES are clouds, a blessing needed for life and for growth.

• THE RED TRIANGLE is a cloud symbol, the lines descending from the cloud is rain. Blessings from our spirits. Blessing from the heavens to the earth, the very ground we walk upon, bring blessings onto the path we walk and the places were we seed, plant and teach.